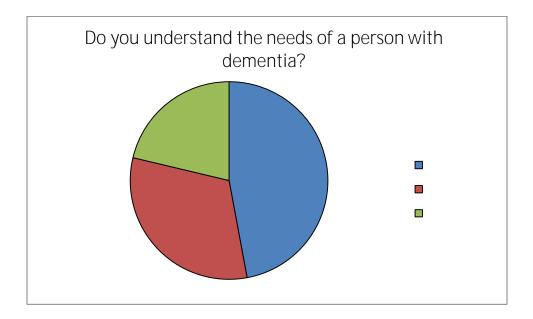

Secondary schools

Types of assistive technology

How assistive technology improves the lives of people with dementia

× < × >< >

><

Most pupils have met a person with dementia

Primary schools

Most pupils are able to recognise and understand the needs of people with dementia