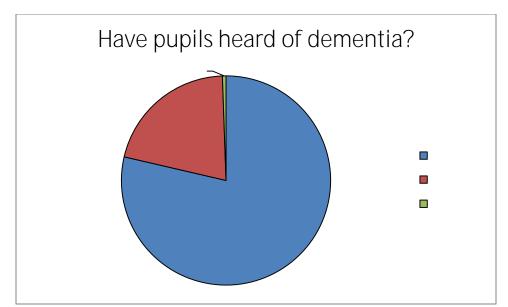

Most pupils have an understanding that there are different forms of dementia

Primary Schools

Secondary Schools

Primary Schools

Secondary Schools

Most pupils understand that dementia is not a normal part of ageing