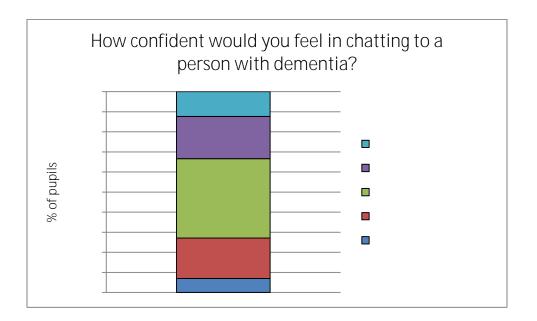

Secondary schools

Types of assistive technology

How assistive technology improves the lives of people with dementia

× < × >< >

><

Most pupils have met a person with dementia

Primary schools

Most pupils are able to recognise and understand the needs of people with dementia