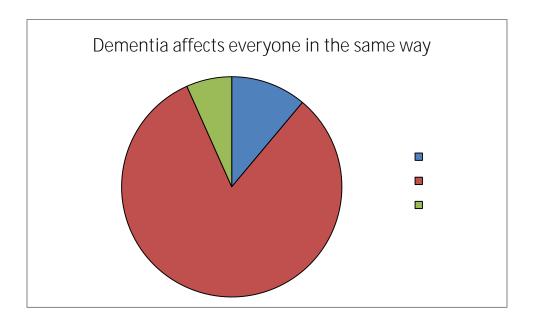

Most pupils have an understanding that there are different forms of dementia

Primary Schools

Secondary Schools

Primary Schools

Secondary Schools

Most pupils understand that dementia is not a normal part of ageing