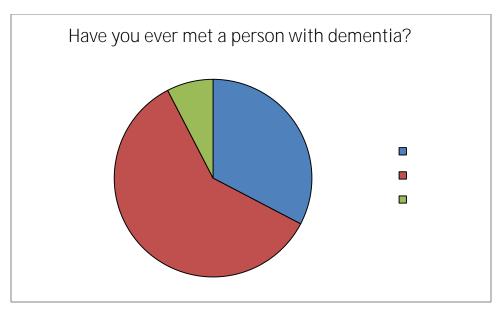

Secondary schools

Types of assistive technology

How assistive technology improves the lives of people with dementia

× < × >< >

><

Most pupils have met a person with dementia

Primary schools

Most pupils are able to recognise and understand the needs of people with dementia