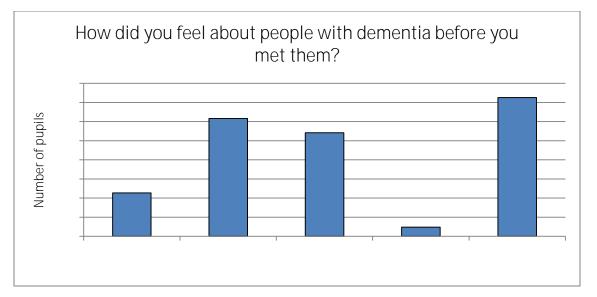

Secondary schools

Types of assistive technology

How assistive technology improves the lives of people with dementia

× < × >< >

><

Most pupils have met a person with dementia

Primary schools

Most pupils are able to recognise and understand the needs of people with dementia